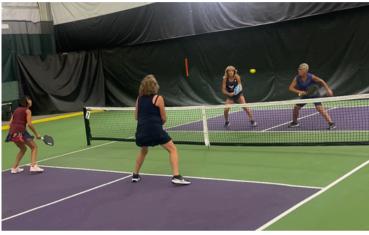

## THURSDAY NIGHT ROUND ROBIN

2 hours of play in a fun and competitive atmosphere

Exciting play with other players around your level. Get paired with a different partner each game to test your skills and your teamwork.

Thursday Night Round Robin is the perfect program if you are just getting into playing games and want more experience.